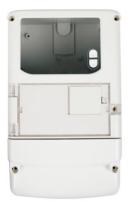

#### Three phase meter case without modular box

- Description
- Three phase meter case without modular box;
- Different current level(amps) terminal block can be supplied with the case ;
- Made of anti-flaming materials top cover: PC+ABS meter base: PC+10%GF;
- Size:290mmX170mmX77.5mm;