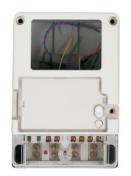

## Single phase meter case without modular box

### Description

- Single phase meter case without modular box;
- Different current level(amps) terminal block can be supplied with the case ;
- Made of anti-flaming materials, top cover: PC+10% GF meter base: PC+10%GF Terminal block : PBT
- Size:160mmX112mmX58mm;