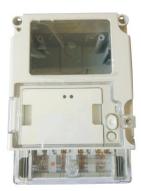

# Single phase meter case with modular box

### Description

- Single phase meter case with modular box;
- Different current level(amps) terminal block can be supplied with the case ;
- Made of anti-flaming materials; top cover: PC+GF%GF meter base: PC+10%GF terminal block : PBT
- Size:160mmX112mmX71mm;